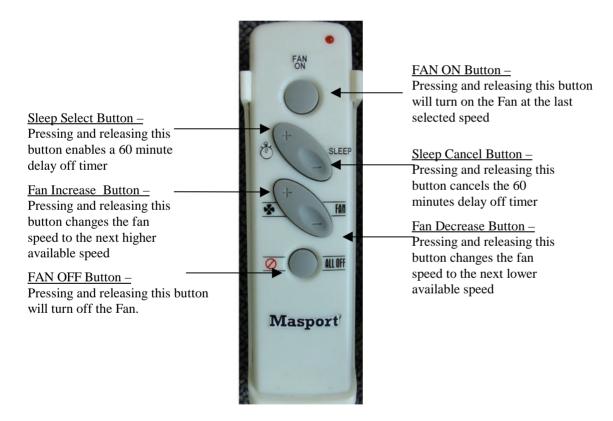

## **Woodfire Fan Installation & Operation**

## **Fan Installation**

- Remove the existing woodfire pedestal rear panel by removing the 4 fastening screws, 2 @ either side and discard the existing pedestal rear panel.
- Fit the new fan assembly in its place using the fasteners previously removed in step 1.
- Connect the mains lead to a suitable power outlet.
- Install 4, AAA batteries (not included) into the remote control handpiece.

## **Remote Control Operation**



## Note:

The remote control system is RF (Radio Frequency) operated and so does not need line of sight to operate or control the fan.